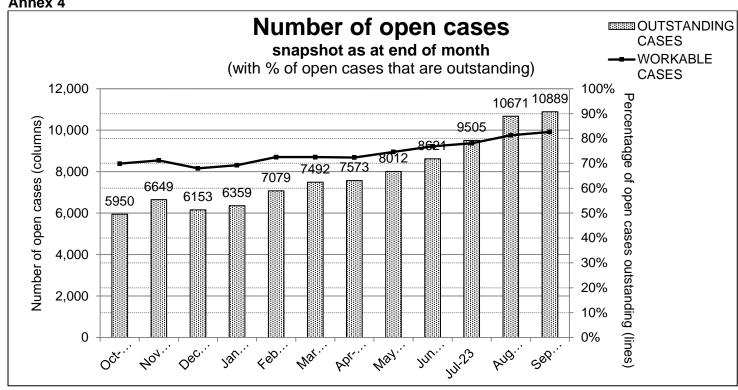

%<br>34.58%         |        |
|                                          | Payment - 10 days<br>Member - 10/15 days       | 80.56%                   | 73.08%<br>82.35%   | 45.45%<br>87.98%         | 54.29%<br>93.10%         |        |
| Estimates                                | Employer - 15 days<br>Quote - 45 days          | 87.50%                   | 86.96%<br>96.88%   | 81.95%<br>90.91%         | 69.23%<br>76.92%         |        |
| Divorce<br>Starters                      | Actual - 15 days<br>40 days                    | 50.00%                   | 100.00%<br>100.00% | 50.00%<br>98.71%         | 0.00%<br>99.57%          |        |

| RAG key |               |
|---------|---------------|
| Red     | Less than 75% |
| Amber   | 75 - 89%      |
| Green   | 90 - 100%     |

## Annex 4