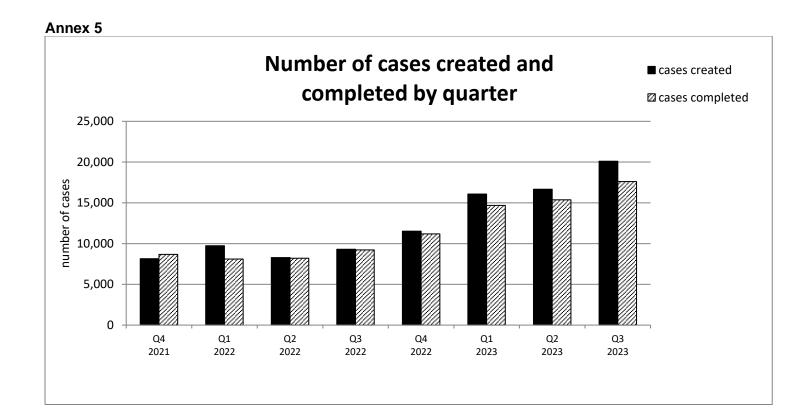

br>34.58%         |        |
|                                          | Payment - 10 days<br>Member - 10/15 days       | 80.56%                   | 73.08%<br>82.35%   | 45.45%<br>87.98%         | 54.29%<br>93.10%         |        |
| Estimates                                | Employer - 15 days<br>Quote - 45 days          | 87.50%                   | 86.96%<br>96.88%   | 81.95%<br>90.91%         | 69.23%<br>76.92%         |        |
| Divorce<br>Starters                      | Actual - 15 days<br>40 days                    | 50.00%                   | 100.00%<br>100.00% | 50.00%<br>98.71%         | 0.00%<br>99.57%          |        |

| RAG key |               |
|---------|---------------|
| Red     | Less than 75% |
| Amber   | 75 - 89%      |
| Green   | 90 - 100%     |

## Annex 4